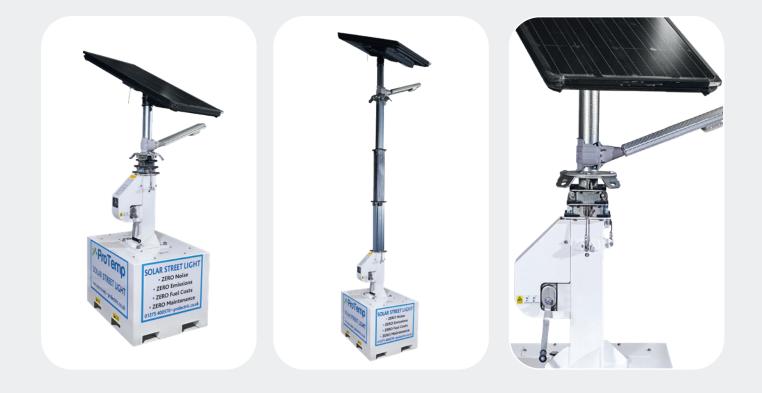

# ProTemp Solar Lighting Column

**The Prolectric ProTemp PT6** available from ProRehire, is a powerful and versatile solar powered light mounted on a 1-ton base with a 5m telescopic mast. It's fast and easy to deploy and can be moved using a forklift or sack barrow.

#### The Smarter Off-Grid Alternative

The ProTemp is a standalone unit with a single LED luminaire mounted on a 1-ton base with a 5m telescopic mast. It can be easily transported to site and moved into position with a forklift or sack-barrow.

#### **PT6 Specifications:**

1000kg block, stands 5m from ground level on a wind-up mast. AE6 150w solar panel with a 10w luminaire. Other LED variations may be available. The PT6 is designed for busy areas with higher traffic and footfall, including walkways, car parks, compounds and roads.