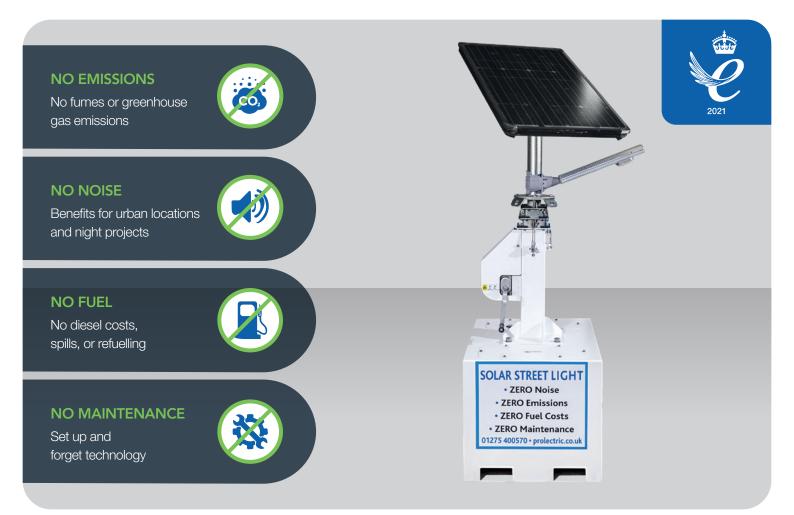

The ProTemp offers a flexible alternative to diesel-generator lighting, with clean, silent, low-carbon operation that requires no maintenance. As a reliable alternative to mains-power lighting, the ProTemp dispenses with the need for a contractor to dig trenches and install trunking or cables and significantly saves ground working and installation costs.

The ProTemp delivers high-quality LED bright light, up to 4,000 lumens. It will continue reliably even through dark days and winter conditions. There's no noise, no carbon emissions, polluting fumes or danger of diesel spills.

#### Smart, Reliable Lighting

Every ProTemp is fitted with a smart Passive Infrared Sensor (PIR) to optimise power usage in the unit. A bright light is activated when the area is entered by a vehicle or person. When the area is unused this 'smart eye' technology switches off to save battery usage and minimise light pollution.

#### **Tried and Tested**

Since 2011, Prolectric have installed over 8,000 solar lights across the UK. Our Solar lights are proven to work reliably even during darker winter nights.

Our customers value the lights as a 'leave and forget' asset, that is simple to install and operate with no ongoing maintenance or risk of diesel spills.