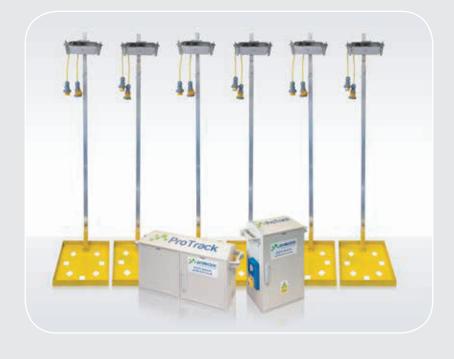

#### **Configure to Your Needs**

Whether you have a long stretch of track to maintain, or are working in tunnels or under bridges, deploying one or more ProTracks is the dieselfree, off-grid solution.

Each ProTrack system is supplied with 100m of link lighting, with nine LED link lights, which can be positioned between 10 and 12 meters apart.