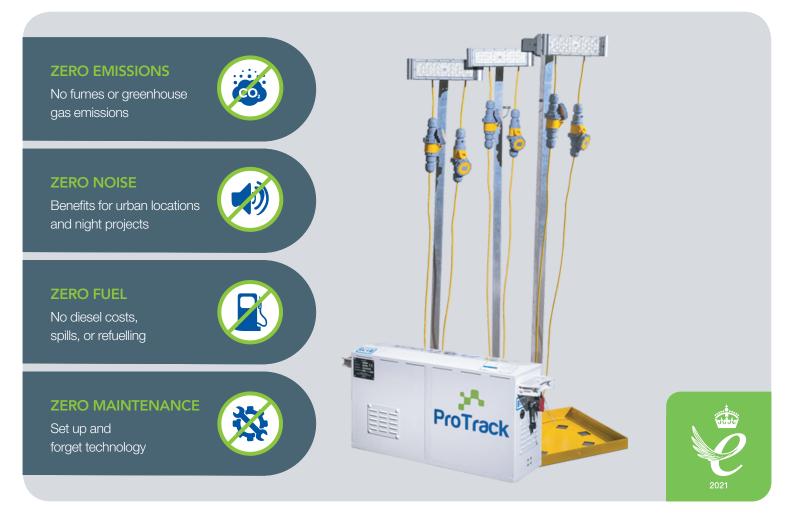

# ProTrack Battery-Powered Link Lighting

The **ProTrack** is a rechargeable, battery-powered link lighting system that offers a simple and versatile new off-grid solution for illuminating night-time trackside working.

As an alternative to diesel generators, ProTrack is silent and fume-free, making it ideal for lighting long stretches of track, tunnels, bridges and walkways. Weighing in at less than 50kg, each ProTrack portable battery unit powers up to 100 metres of link lighting, with up to 32 hours between rapid recharging.

## **Key Features**

Tested and proven with leading rail contractors Up to 32 hours of illumination Rapid 6-8 hour recharge Mains charging Hybrid solar-power boost option

#### The Clean, Silent Alternative

The Prolectric ProTrack developed in conjunction with customers in the rail sector, offers long lines of bright, LED link lighting powered with the Prolectric portal battery units.

#### Mains or Solar Recharging

- The latest Lithium battery technology for reliable, long operation
- Powers nine link lights for up to 32 hours
- Easy, rapid recharging in 6-8 hours
- Full recharge with mains or solar
- Optional solar hybrid boost system extends charge time

#### **Configure to Your Needs**

Whether you have a long stretch of track to maintain, or are working in tunnels or under bridges, deploying one or more ProTracks is the dieselfree, off-grid solution.

Each ProTrack system is supplied with 100m of link lighting, with nine LED link lights, which can be positioned between 10 and 12 meters apart.